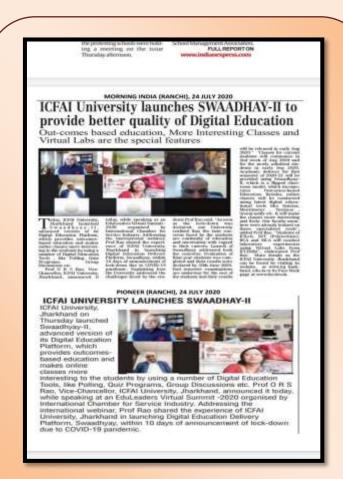

## ICFAI University launches 'SWAADHYAY'-II to enable students to do self-study from home

ICFAI University Jharkhand launches SWAADHAY-II, advanced version of its Digital Education Platform to provide better quality of Education with a focus on Outcomes based education, more Interesting Classes using Digital Education Tools, like Polling, Quiz program, Group Discussions etc. and Virtual Labs.