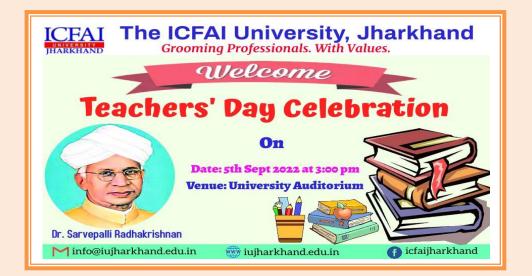

### **Teachers Day Celebration at ICFAI University Jharkhand**

On the occasion of Birth Anniversary of India's most prominent engineer Dr. Mokshagundam Vishweshvaraya ICFAI UNIVERSITY JHARKHAND celebrated Engineers day on 15th Sept. 2022. The theme is: "A Better World with Smart Engineers"

#### ICFAI University Jharkhand celebrated' Teachers' Day'

Glimpses of "Engineer's Day Celebration" at the ICFAI University, Jharkhand can be accessed @ https://www.youtube.com/shorts/9TJvH6mx918

ICFAImUniversity Jharkhand organized Freshers' day, आरंभ-2022 to give an affectionate welcome to new students.