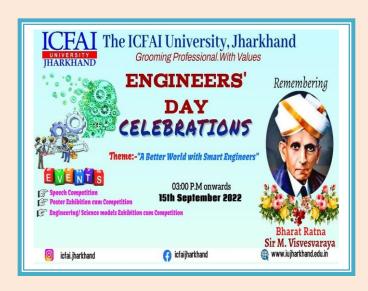

### **Teachers Day Celebration at ICFAI University Jharkhand**

On the occasion of Birth Anniversary of India's most prominent engineer Dr. Mokshagundam Vishweshvaraya ICFAI UNIVERSITY JHARKHAND celebrated Engineers day on 15th Sept. 2022. The theme is: "A Better World with Smart Engineers"

#### ICFAI University Jharkhand celebrated' Teachers' Day'

Glimpses of "Engineer's Day Celebration" at the ICFAI University, Jharkhand can be accessed @ https://www.youtube.com/shorts/9TJvH6mx918

ICFAImUniversity Jharkhand organized Freshers' day, आरंभ-2022 to give an affectionate welcome to new students.