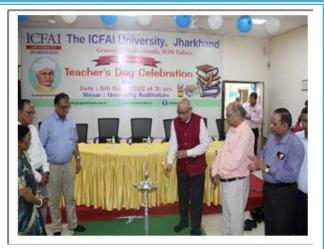

### **Teachers Day Celebration at ICFAI University Jharkhand**

On the occasion of Birth Anniversary of India's most prominent engineer Dr. Mokshagundam Vishweshvaraya ICFAI UNIVERSITY JHARKHAND celebrated Engineers day on 15th Sept. 2022. The theme is: "A Better World with Smart Engineers"

#### ICFAI University Jharkhand celebrated' Teachers' Day'

Glimpses of "Engineer's Day Celebration" at the ICFAI University, Jharkhand can be accessed @ https://www.youtube.com/shorts/9TJvH6mx918

ICFAImUniversity Jharkhand organized Freshers' day, आरंभ-2022 to give an affectionate welcome to new students.