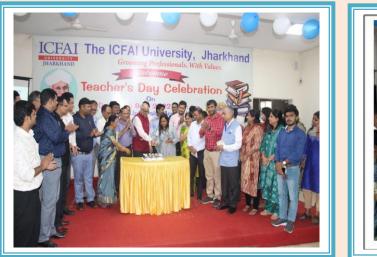

### **Teachers Day Celebration at ICFAI University Jharkhand**

On the occasion of Birth Anniversary of India's most prominent engineer Dr. Mokshagundam Vishweshvaraya ICFAI UNIVERSITY JHARKHAND celebrated Engineers day on 15th Sept. 2022. The theme is: "A Better World with Smart Engineers"

#### ICFAI University Jharkhand celebrated' Teachers' Day'

Glimpses of "Engineer's Day Celebration" at the ICFAI University, Jharkhand can be accessed @ https://www.youtube.com/shorts/9TJvH6mx918

ICFAImUniversity Jharkhand organized Freshers' day, आरंभ-2022 to give an affectionate welcome to new students.