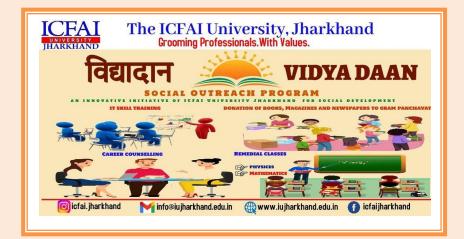

### In order to facilitate better learning of the rural students, ICFAI University Jharkhand is launching "VIDYADAAN" initiative.

It includes the activities like conduct of remedial classes in the campus for the students in classes 8th to 10th, imparting IT skills, Mathematics, General Science (Physics) in Lab and English language.

Along with this the University will alsobe donating monthly GK awareness magazines and daily newspapers to GRAM PANCHAYAT.

For More information regarding the Social Outreach Programs of our University; You may visit: <u>https://www.iujharkhand.edu.in/corporate-social...</u>