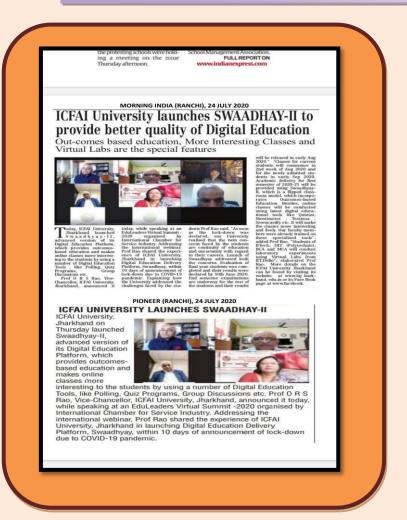

## ICFAI University launches 'SWAADHYAY'-II to enable students to do self-study from home

ICFAI University Jharkhand launches SWAADHAY-II, advanced version of its Digital Education Platform to provide better quality of Education with a focus on Outcomes based education, more Interesting Classes using Digital Education Tools, like Polling, Quiz program, Group Discussions etc. and Virtual Labs.

SWADHYAY is a Self-Study Digital Learning Portal, developed by the ICFAI University, Jharkhand, to facilitate its students to learn by self-study, at any time, from anywhere. During the Lock-Down of Jharkhand State, it enables its students to continue their studies, without any interruption.