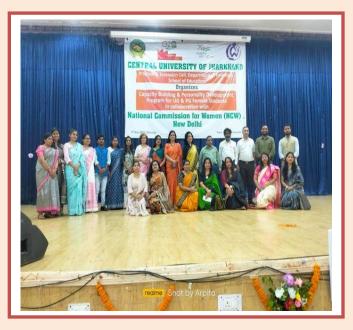

## Students of ICFAI UNIVERSITY JHARKHAND attended Capacity Building & Personality Development Programme

Students of ICFA IUNIVERSITY JHARKHAND attended Capacity Building & Personality Development Programme for UG & PG Female Students organized under Program and Extension Cell, Department of Education Central University of Jharkhand, Ranchi in Collaboration with National Commission for Women (NCW). Smt. Namrata Chadha, Eminent Women Right Activist was the chief guest.