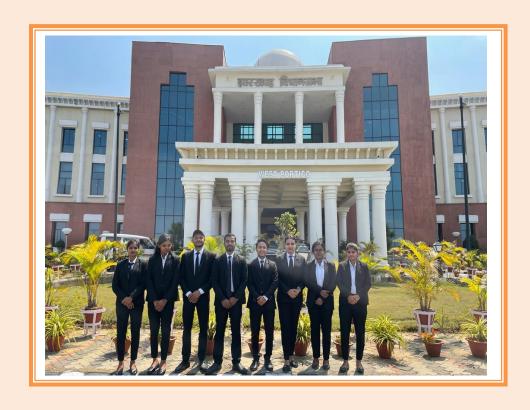

Feedback sharing by Alok Kumar Yadav, Ph.D Scholar, ICFAI University Jharkhand <a href="https://youtu.be/XfhNnrY8uaE">https://youtu.be/XfhNnrY8uaE</a>

BBA-LLB (H) Students and Faculty Members of ICFAI UNIVERSITYJHARKHAND visited Jharkhand Vidhan Sabha. The purpose of the visit was to observe the Vidhan Sabha Proceedings in person, while sitting in the visitors' gallery.