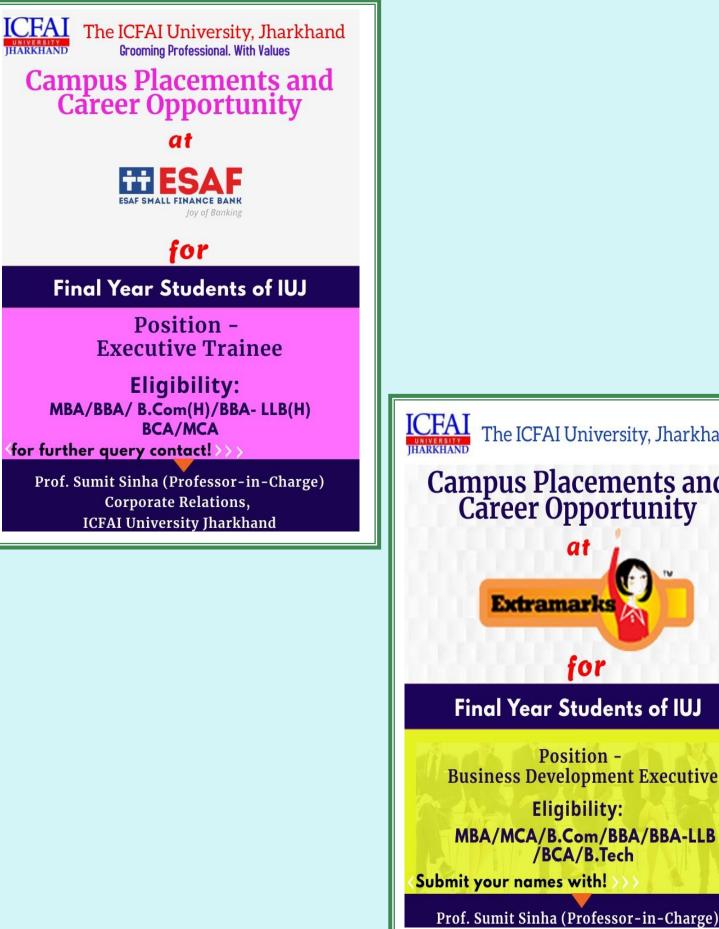

## Campus Placements @IUJ

Visit of Cholamandalam Investment & Finance Co Ltd for the recruitment of final year Law students of ICFAIUNIVERSITYJHARKHAND. Congratulations to the students who got shortlisted.







Glimpses of the training session regarding placement activities. Wishing all the final year students a grand success.













Congratulations to the MBA students of ICFAIUNIVERSITYJHARKHAND ; who got shortlisted for final round at Max Fashion (landmark group).























## Glimpse of our students participating in Placement training Activities 2023













## Congratulations to our student for getting selected in different reputed companies



| SN | Alliances and<br>Partnerships                                                                        | Details about the MOU                                                                                                                                                                                                                                                                                                |
|----|------------------------------------------------------------------------------------------------------|-------------------------------------------------------------------------