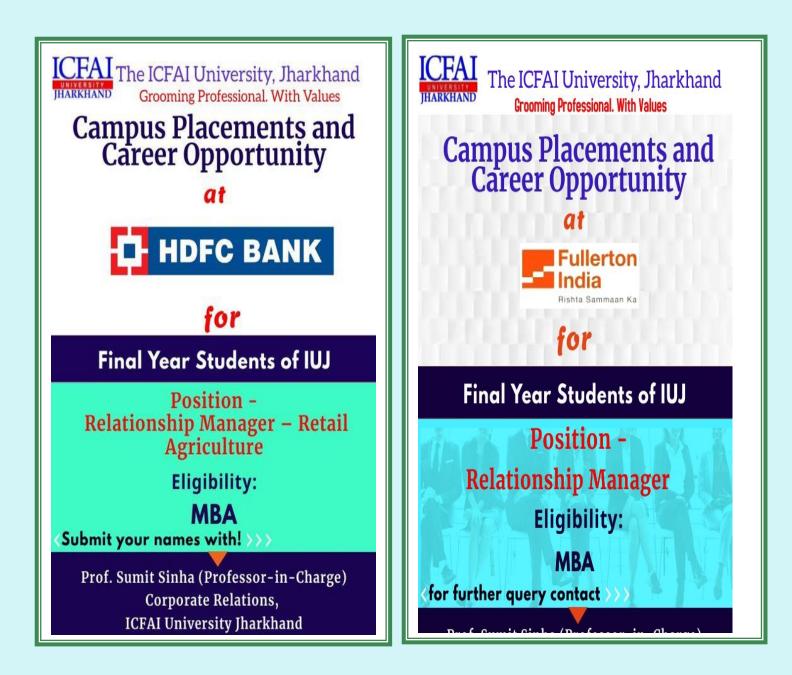

## Campus Placements @IUJ

Visit of Cholamandalam Investment & Finance Co Ltd for the recruitment of final year Law students of ICFAIUNIVERSITYJHARKHAND. Congratulations to the students who got shortlisted.

Glimpses of the training session regarding placement activities. Wishing all the final year students a grand success.

Congratulations to the MBA students of ICFAIUNIVERSITYJHARKHAND ; who got shortlisted for final round at Max Fashion (landmark group).