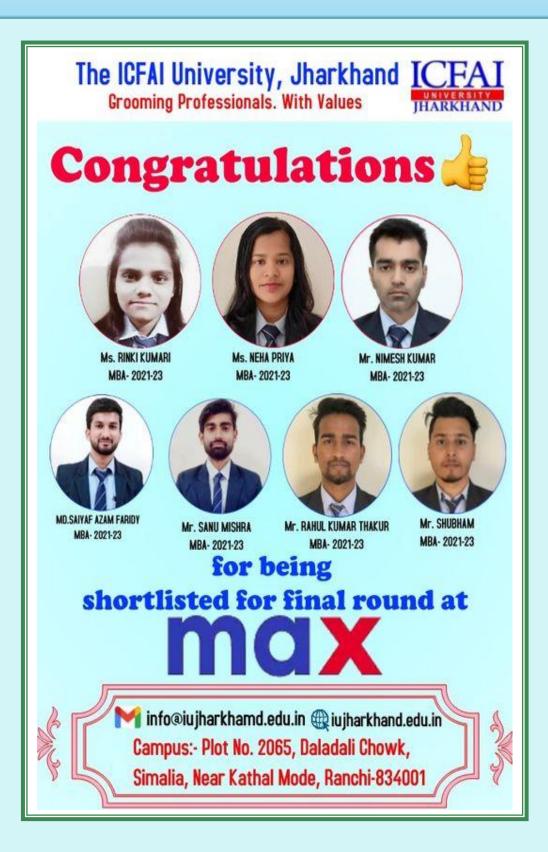

Glimpses of the training session regarding placement activities. Wishing all the final year students a grand success.

Congratulations to the MBA students of ICFAIUNIVERSITYJHARKHAND ; who got shortlisted for final round at Max Fashion (landmark group).